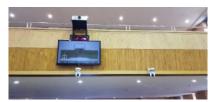

## Product: VC-A60S, VS-K20

PTZ Camera VC-A60S are installed in the main church hall to capture speakers and audience for live production and live streaming.

The space of the main church hall is considerable ample that the VC-A60S 30x optical zoom is a critical function for capturing desired views, and the primary connection is via optical fiber

The camera controller VS-KB20 is able to control PTZ through RS232 daisy chain.

"Ministers and church staff are very satisfied with the high image quality, reasonable price, and stability. 30x optical zoom is essential due to space is large."