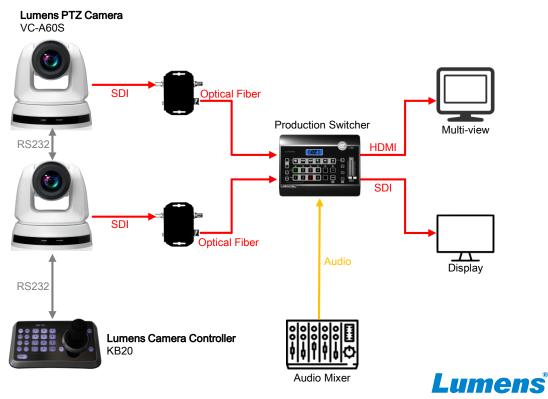

## Product: VC-A60S, VS-K20

PTZ Camera VC-A60S are installed in the main church hall to capture speakers and audience for live production and live streaming.

The space of the main church hall is considerable ample that the VC-A60S 30x optical zoom is a critical function for capturing desired views, and the primary connection is via optical fiber

The camera controller VS-KB20 is able to control PTZ through RS232 daisy chain.

"Ministers and church staff are very satisfied with the high image quality, reasonable price, and stability. 30x optical zoom is essential due to space is large."