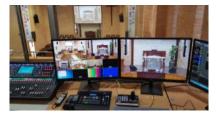

## Product: VC-A60S, VS-K20

PTZ Camera VC-A60S are installed in the main church hall to capture speakers and audience for live production and live streaming.

The space of the main church hall is considerable ample that the VC-A60S 30x optical zoom is a critical function for capturing desired views, and the primary connection is via optical fiber

The camera controller VS-KB20 is able to control PTZ through RS232 daisy chain.

"Ministers and church staff are very satisfied with the high image quality, reasonable price, and stability. 30x optical zoom is essential due to space is large."