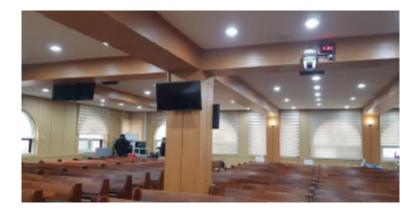

## Product: VC-A60S, VS-K20

PTZ Camera VC-A60S are installed in the main church hall to capture speakers and audience for live production and live streaming.

The space of the main church hall is considerable ample that the VC-A60S 30x optical zoom is a critical function for capturing desired views, and the primary connection is via optical fiber

The camera controller VS-KB20 is able to control PTZ through RS232 daisy chain.

"Ministers and church staff are very satisfied with the high image quality, reasonable price, and stability. 30x optical zoom is essential due to space is large."