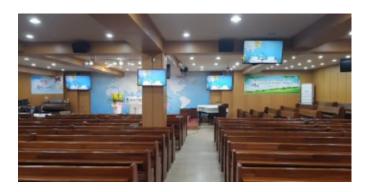

## Product: VC-A60S, VS-K20

PTZ Camera VC-A60S are installed in the main church hall to capture speakers and audience for live production and live streaming.

The space of the main church hall is considerable ample that the VC-A60S 30x optical zoom is a critical function for capturing desired views, and the primary connection is via optical fiber

The camera controller VS-KB20 is able to control PTZ through RS232 daisy chain.

"Ministers and church staff are very satisfied with the high image quality, reasonable price, and stability. 30x optical zoom is essential due to space is large."